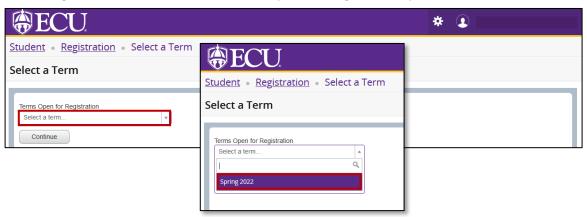

4. Select Registration Term from the Terms Open for Registration pull down menu.

- 5. Click Continue.
- 6. Enter Internet or World Wide Web in Delivery Methods field

| Subject                          |                              |
|----------------------------------|------------------------------|
| Course Number                    |                              |
| Keyword                          |                              |
| Level                            |                              |
| Course Attributes                |                              |
|                                  |                              |
| Delivery Methods                 | × Internet or World Wide Web |
| Delivery Methods<br>Part of Term | × Internet or World Wide Web |
|                                  | Internet or World Wide Web   |